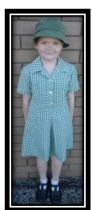

## Summer Uniform

<u>Girls:</u> -East Loddon check -school material dresses -Black shoes -Grey tailored shorts -Bottle Green and Gold Shirt.