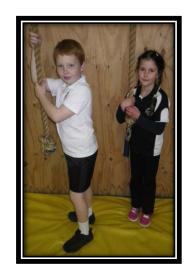

#### **Boys and Girls:**

-Black tracksuit pants/shorts/skirts -East Loddon sports polo shirt -Bottle Green windcheater with school logo -college polar fleece -runners, 'no black shoes'.