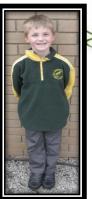

### Boys:

**Boys:** 

-Black shoes

-Grey shorts.

-Black shoes -Grey, black or white socks -Bottle green windcheater with emblem -Polar Fleece jumper -Grey pants 'no cargos' -Polo Shirt Bottle Green and Gold Shirt <u>\*P-4 students only</u><sup>\*</sup>: Bottle green tracksuit pants