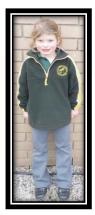

### Boys:

**Boys:** 

-Black shoes

-Grey shorts.

-Black shoes -Grey, black or white socks -Bottle green windcheater with emblem -Polar Fleece jumper -Grey pants 'no cargos' -Polo Shirt Bottle Green and Gold Shirt <u>\*P-4 students only</u><sup>\*</sup>: Bottle green tracksuit pants